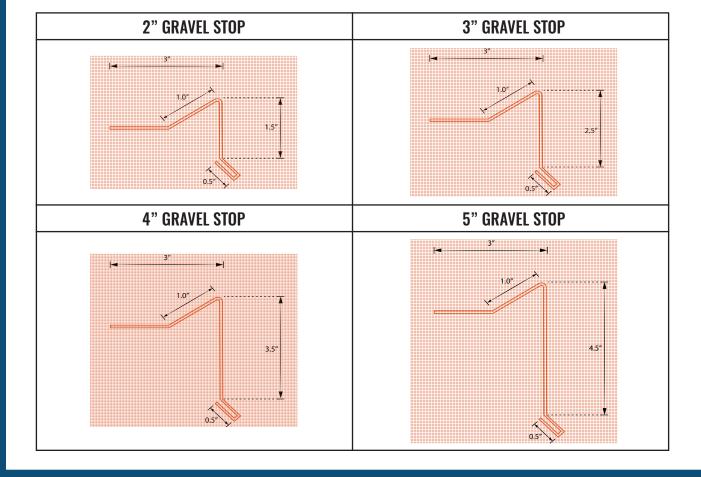

## PRODUCT DESCRIPTION:

True Seal<sup>TM</sup> Gravel Stop is a pre-bent PVC coated metal to match the profiles illustrated below. The True Seal Gravel Stop comes in 4 profiles:  $2^n$ ,  $3^n$ ,  $4^n$  and  $5^n$ .