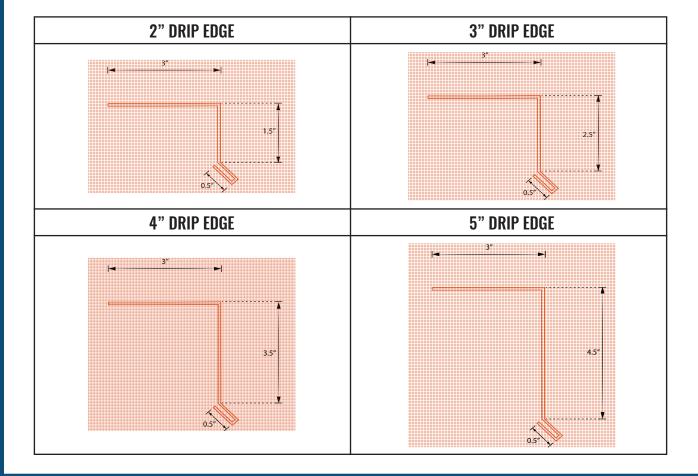

## PRODUCT DESCRIPTION:

True Seal<sup>TM</sup> Drip Edge is a pre-bent PVC coated metal to match the profiles illustrated below. The True Seal Drip Edge comes in 4 profiles:  $2^n$ ,  $3^n$ ,  $4^n$  and  $5^n$ .