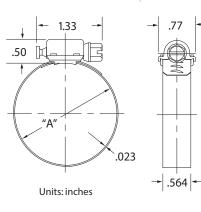

SS Pipe Flashing Clamp Pivoting Hex Screw Assen%b1y6" Band in 300-Series S\$wo-Piece Housing

| SAE | inches (A) |       | mm  |     |
|-----|------------|-------|-----|-----|
|     | min        | max   | min | max |
| 72  | 1 7/8      | 5     | 48  | 127 |
| 128 | 5 5/8      | 8 1/2 | 143 | 216 |