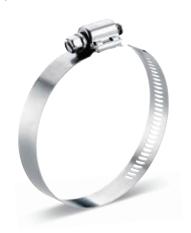

## 1-888-824-4455 | info@true-seal.com | www.true-seal.com

A heavy-duty stainless steel worm-drive hose clamp designed for quick assembly in a variety of applications.

Arcial Perforations Quick-Connect Fastener All 300-Series Stainless Steel Diameter Range9/16"-12 1/4"