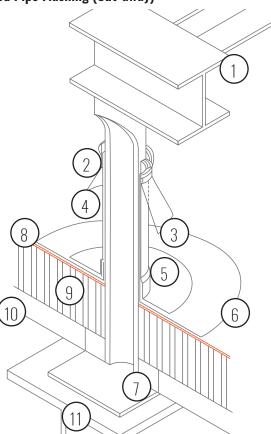

## EQUIPMENT SUPPORT STAND WITH PRE-FABRICATED PVC FLASHING AND RAIN COLLAR

- 1. Structural Frame (by others)
- 2. True Seal<sup>™</sup> Caulking
- 3. Stainless Steel Pipe Clamp
- 4. 1/4" (6mm) Vertical Clearance to Rain Collar
- 5. Watertight Sheet Metal Rain Collar
- 6. True Seal<sup>™</sup> Pre-fabricated Pipe Flashing (Cut-away)
- 7. Equipment Support Stand Metal Flashing (by others)

**DETAIL 1802** 

- 8. True Seal™ Membrane
- 9. Approved True Seal™ Insulation and/or Cover Board
- 10. Roof Deck
- **11. Equipment Support Stand**

Notes:

- Please refer to the True Seal™ Specification Manual for approved insulations and cover boards
- Mechanical securement of field membrane under prefabricated flashing with True Seal<sup>™</sup> approved fasteners amplates at a rate of 6 per pre-fabricated pipe flashing (minimum).
- Securement must be into the top flutes where applied over steel deck.
- Target patch 36" x 36" must be installed before pre-fabricated pipe flashing installation where securement fasteners and tside plate edge is less than 3" from pipe flashing field seam.
- There must be a 1/4" (6mm) vertical clearance between the rain collar and top of equipment support stand metal flashing to allow for vertical expansion and contraction.
- Equipment support stand metal flashing must be secured with a minimum of 4 True Seal™ fasteners into the top of the steel deck (where applicable)
- Target patch (36" x 36") with T-patches must be installed where Prefabricated Pipe Flashing traverses through a field seam.
- Target patch must be completely welded with field seams on all sides.
- True Seal™ caulking must be present between the True Seal™ pre-fabricated pipe flashing and equipment support stand metal flashing as well as in the stainless steel pipe clamp and rain collar assembly secured to the equipment support stand.
- Additional clamp (not in illustration) is required at the True Seal™ pre-fabricated pipe flashing and equipment support stand metabshing.
- Please contact the True Seal™ Technical Department for clarifications or questions at tech@true-seal.com