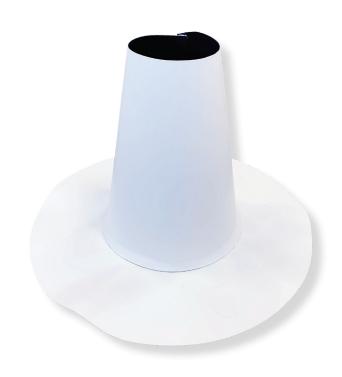

### **PRODUCT DESCRIPTION:**

True Seal™ pre-fabricated cone flashings are factory welded 60 mil reinforced True Seal™ PVC accessories. Save time, errors and labor while also providing a superior aesthetic finish.

### **PURPOSE:**

True Seal™ Pipe Flashings are installed around penetrations such as conduit, pipes, gas lines, vents and other circular flashings and penetrations.

## **AVAILABLE COLORS:**

All standard True Seal™ Membrane

| Name            | Base Flashing | Base   | Тор    | Height | Fits        |
|-----------------|---------------|--------|--------|--------|-------------|
| Small A - Split | 13-1/2"       | 3-1/4" | 1/4"   | 5-1/2" | 1/4 " - 1 " |
| Tall A - Closed | 14"           | 4-1/4" | 1"     | 81/2"  | 1"-2"       |
| Tall B - Closed | 14"           | 5-1/2" | 2-1/2" | 101/2" | 21/2"-31/2" |
| Tall C - Closed | 22"           | 8"     | 4"     | 101/2" | 4"-6"       |
| Tall D - Closed | 22"           | 11"    | 61/2"  | 9"     | 61/2"-9"    |
| Tall E - Closed | 28"           | 18"    | 91/2"  | 12"    | 91/2"-15"   |