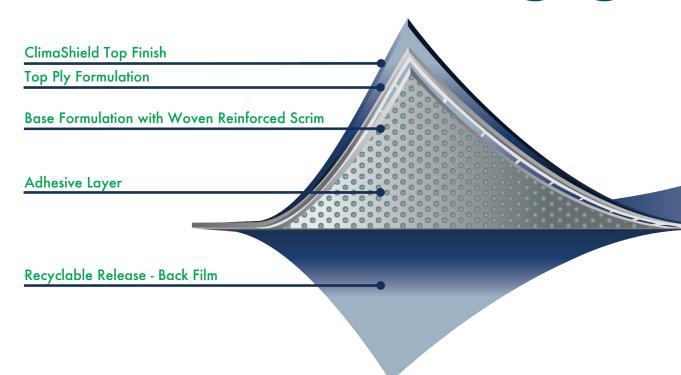

# PEEL'N'PRESS

**TRUE SEAL** Peel 'N' Press is the most innovative adhesive-back roofing system available on the market, offering the greatest ease-of-use and application. **TRUE SEAL** Peel 'N' Press is formulated to adhere with extreme bond strength to almost all construction surfaces at application temperatures as low as -18° Celsius (0.4°F). It is a green solution formulated with zero VOC and solvents, zero adhesive waste, and recyclable backing film. **TRUE SEAL** Peel 'N' Press is a true **game changer** that greatly diminishes the component materials required to install, creating a lesser environmental impact and greater ease-of-use to the installer.

### ADHESIVE-BACK PROCESS

Recyclable film backing is peeled from the bottom surface, as the adhesive-back is applied to construction surface.

The formulation creates extreme bonding strength, once the adhesion pressure is applied using a roller.