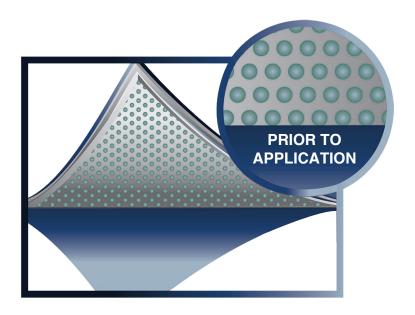

### ADHESIVE-BACK PROCESS

Recyclable film backing is peeled from the bottom surface, as the adhesive-back is applied to construction surface.

The formulation creates extreme bonding strength, once the adhesion pressure is applied using a roller.