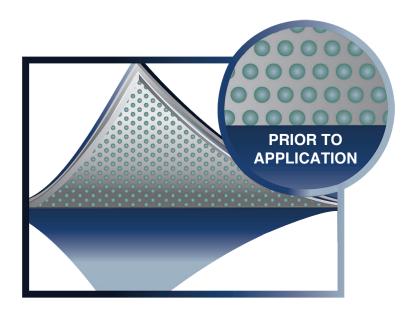

### ADHESIVE-BACK PROCESS

Recyclable film backing is peeled from the bottom surface, as the adhesive-back is applied to construction surface.

The formulation creates extreme bonding strength, once the adhesion pressure is applied using a roller.