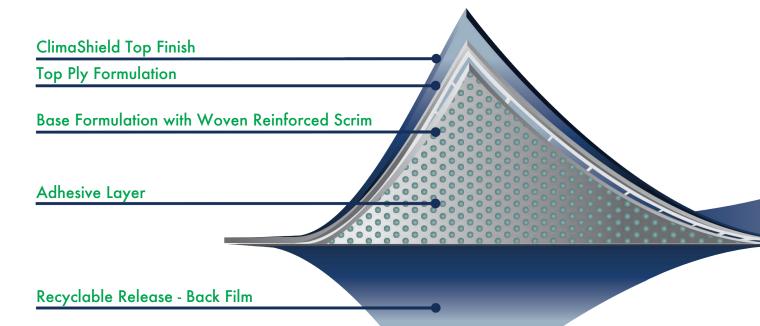

# PEEL'N'PRESS

**TRUE SEAL** Peel 'N' Press is the most innovative adhesive-back roofing system available on the market, offering the greatest ease-of-use and application. **TRUE SEAL** Peel 'N' Press is formulated to adhere with extreme bond strength to almost all construction surfaces at application temperatures as low as -18° Celsius (0.4°F). It is a green solution formulated with zero VOC and solvents, zero adhesive waste, and recyclable backing film. **TRUE SEAL** Peel 'N' Press is a true **game changer** that greatly diminishes the component materials required to install, creating a lesser environmental impact and greater ease-of-use to the installer.

### ADHESIVE-BACK PROCESS

Recyclable film backing is peeled from the bottom surface, as the adhesive-back is applied to construction surface.

The formulation creates extreme bonding strength, once the adhesion pressure is applied using a roller.