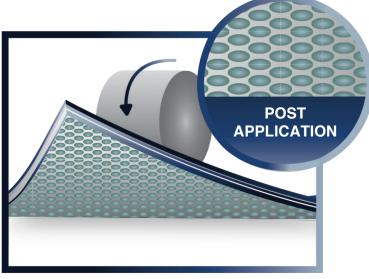

### ADHESIVE-BACK PROCESS

Recyclable film backing is peeled from the bottom surface, as the adhesive-back is applied to construction surface.

The formulation creates extreme bonding strength, once the adhesion pressure is applied using a roller.