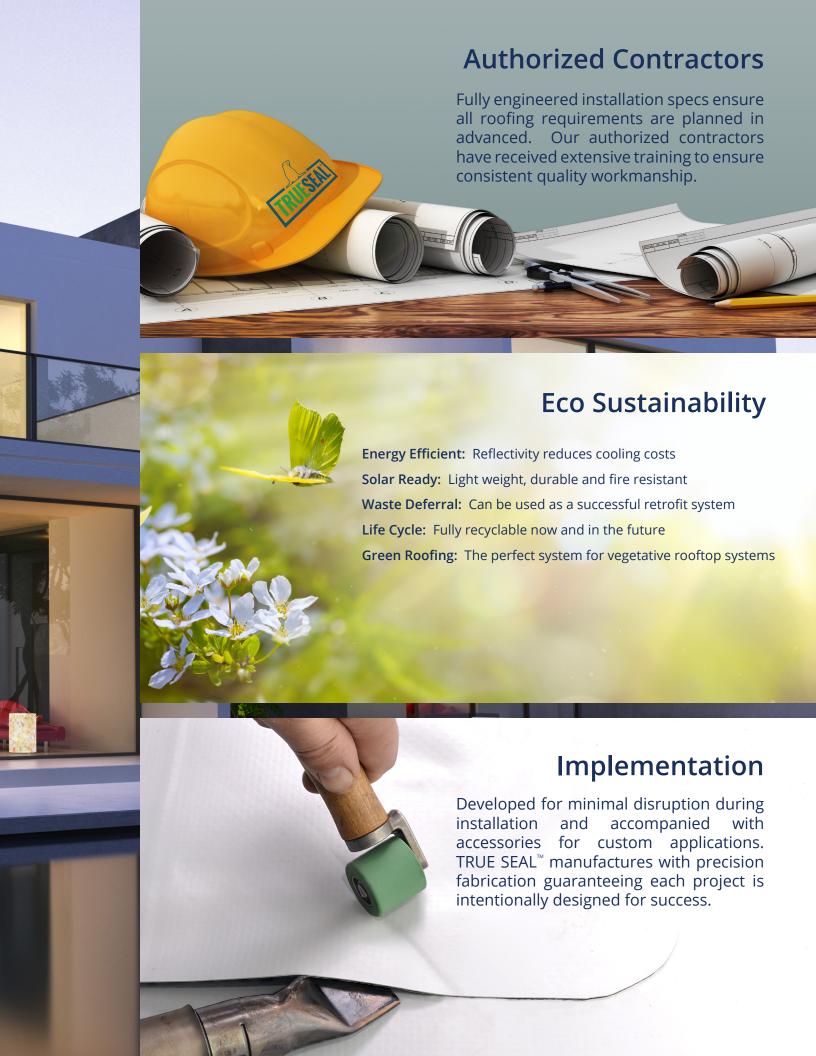

### **DURABLE**

Our membrane has received extensive testing and has passed strict standards for water, fire, wind and UV resistance. All TRUE SEAL products have achieved top class ratings for each of their respective applications.

# **ENVIRONMENTAL**

100% reclaimable membranes allow for TRUE SEAL roofs to be removed and recycled at the end of their very long life-cycles.

#### **IMPROVEMENT READY**

TRUE SEAL membranes are capable of modifications and are ready for add-ons such as daylighting and solar panels. A low-upkeep design maximizes your return on investment in a TRUE SEAL PVC roof system.