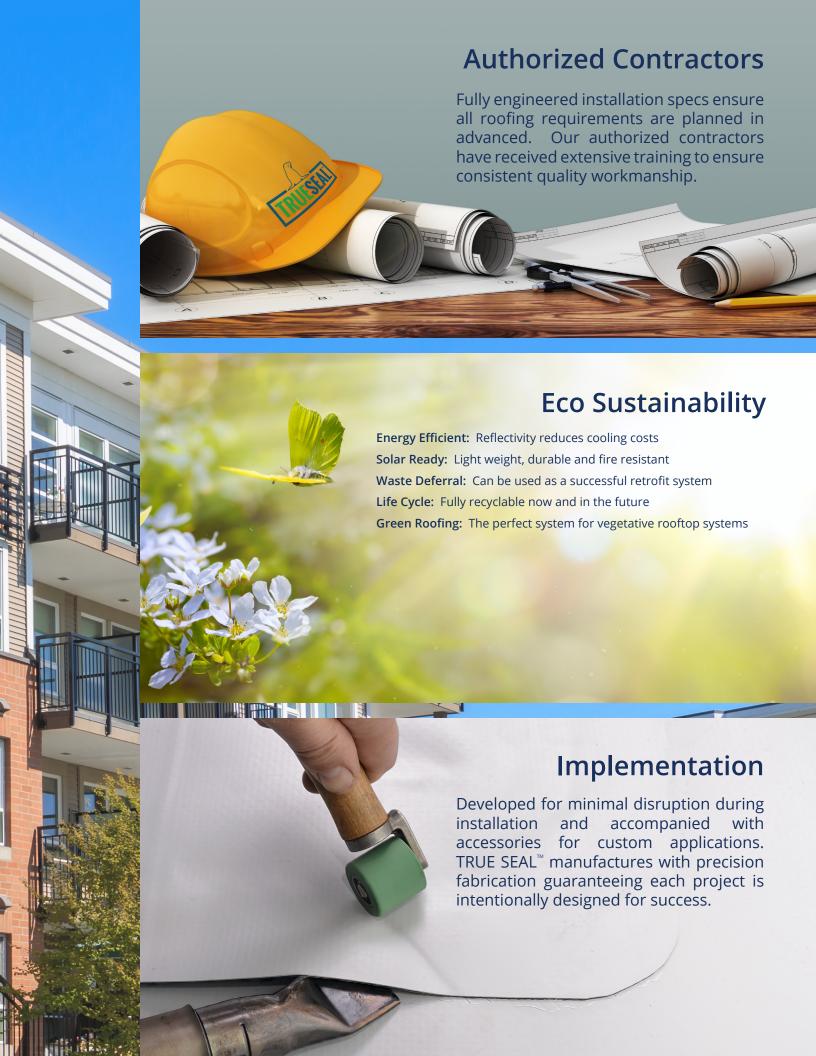

#### **PROTECTION**

Same trusted and proven formulation since 1978. Custom fitted to your individual building. Able to meet every project need, TRUE SEAL ensures maximum protection for each unique roof system.

## **DURABLE**

Our membrane has recieved extensive testing and has passed strict standards for water, fire, wind and UV resistance. All TRUE SEAL products have achieved top class ratings for each of their respective applications.

### **ENVIRONMENTAL**

100% reclaimable membranes allow for TRUE SEAL roofs to be removed and recycled at the end of their very long lifecycles.

#### **IMPROVEMENT READY**

TRUE SEAL membranes are capable of modifications and are ready for add-ons such as daylighting and solar panels. A low-upkeep design maximizes your return on investment in a TRUE SEAL PVC roof system.