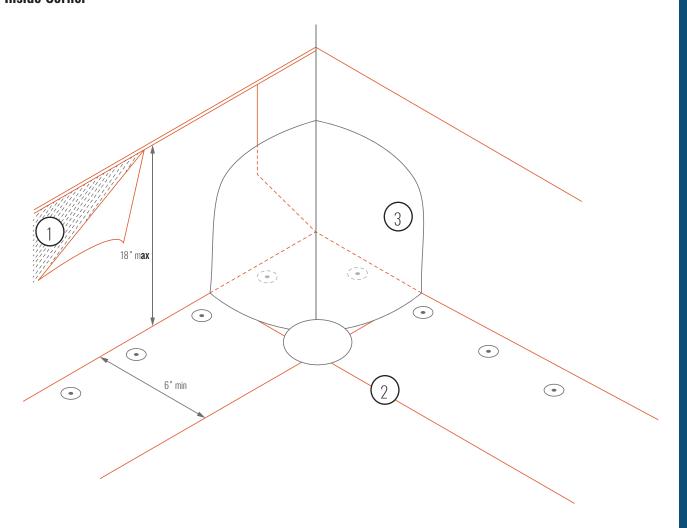

- 1. True Seal™ Low VOC Bonding Adhesive
- 2. T-Patch
- 3. Inside Corner

## **Notes:**

- Inside corner must be fully welded (100%) to the vertical flashing membrane and horizontal field membrane.
- Install T-patches on all step-downs
- Vertical Insulation (if applicable) must be secured at a rate of 1 True Seal™ fastener and insulation plate per 2 sqft.
- Vertical flashing must be in 100% adhesion with True Seal™ Low VOC Bonding Adhesive at a rate of 300 sqft per 5 gal pail.
- Perimeter securement (mechanical perimeter securement) is required on all True Seal™ Systems
  and True Seal™ fasteners and metal membrane plates installed typically at 12" on center.
- Please contact the True Seal™ Technical Department for clarifications or questions at tech@true-seal.com