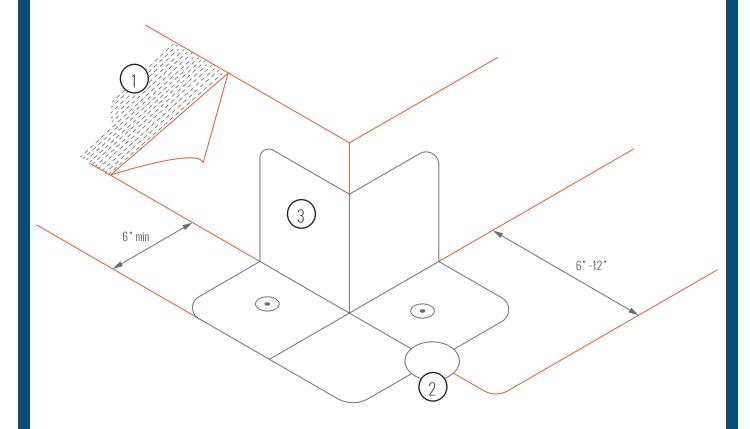

- 1. True Sea™l Low VOC Bonding Adhesive
- 2. T-Patch
- 3. Outside Corner

## Notes:

- Vertical Insulation (if applicable) must be secured at a rate of 1 True Seal<sup>™</sup> fastener and insulation plate per 2 sqft
- Vertical flashing must be in 100% adhesion with True Seal™ Low VOC @ 60ft²/gallon.
- Install T-patches on all step-downs
- Perimeter securement (mechanical perimeter securement) is required on all True Seal™ Systems
  and True Seal™ fasteners and metal membrane plates installed typically at 12" on center.
- Field welds are a minimum of 1.5".
  - Outside corner must be fully welded (100%) to the vertical flashing membrane andorizontal field membrane
  - Please contact the True Seal™ Technical Department for clarifications questions at tech@true-seal.com